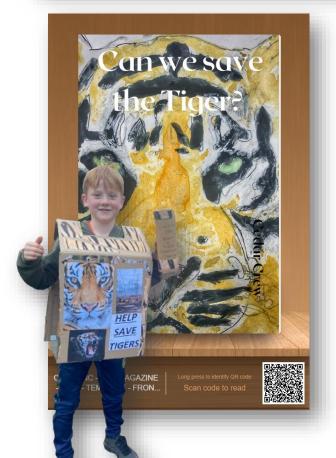

### Can we save a Tiger?

Our Y6 Cedar Crew have now received the physical copy of their mini-zine newspaper 'Can we save a Tiger'. The Crew have worked so hard to produce writing and artwork to fill the pages of the newspaper. Copies can be purchased for £3 from me. A huge well done and thank you to Y6, Mr Ward and Mr Clayton for co-ordinating and producing the work that made this publication. I will be taking some copies to Chester Zoo.

This kind of public sharing of beautiful work is something that we hope to emulate with other classes as the year progresses. You can see the flipbook version here; <a href="Copy of NC - MINI MAGAZINE - 16PP - TEMPLATE - FRONT COVER - OUTSIDE">COVER - OUTSIDE</a> (fliphtml5.com)

Special mention to Oliver who made his own placard and stood on the playground collecting donations to help 'Save the Tiger.'