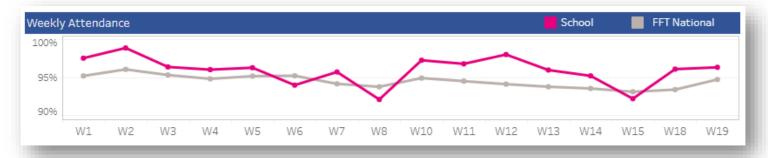

# Thank you all for being on time – it makes a huge difference to the start of the school day for the children and staff.

Attendance at school enables us all to build a strong crew and to strengthen our learning powers. Our overall attendance for whole school is currently **96%** which is **1.4%** *above* the national figure and **1.5%** above other North West schools – let's all work on keeping this figure above **National and North West**.