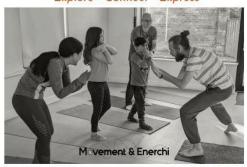

## MOVEMENT FOR FAMILIES

Saturday 11am-12pm - Feb 3rd & 24th, Mar 2nd & 9th

Explore - Connect - Express

St Marys, Handbridge, Chester, CH4 7HL

"An intuitive, flowing and mindful movement session for families to bond together, involving Freeform Yoga, Somatics, Qi Gong and Freestyle Tai Chi"

These movement sessions are primary aligned for Neurodivergent children and their parents/guardians to explore, connect and express themselves through various movements. However, anyone is encouraged to come whom feels it will benefit their family. The style of movements and somatic teaching launguage will help with sensory needs, self-regulation. and becoming more embodied. Breathwork and Nature will be a common theme whilst expression, creativity and sound will be encouraged and explored through experimentation and imagination.

Music and Sound will also play an important role in the sessions and will be carefully selected to act as a sound journey. This will vary from calming atmospheric, ambient music to more uptempo and uplifting earthy/organic electronic music, often with elements of nature. Sounds of a healing essense will also be used, such as Therapeutic percussive instruments, Koshi Chimes, Frame drum, Singing bowls etc (You will require bringing a yoga mat, prefably two per family, though there will be lots of movements without the mat).